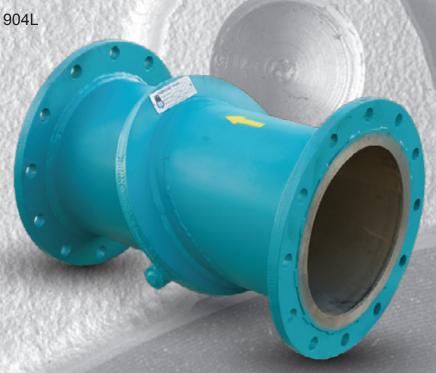

## **Fabricast Valve Company**

1061 Industrial Way, Longview, WA 98632
Toll-Free 1-877-264-2503
Local (360) 425-0306 Fax (360) 425-0353
www.knifegates.com
sales@fabricastvalve.com

FIG 6

The Fabricast FIG 6 is a fabricated and welded tilting / angle disc check valve. Designed and tested to MSS SP61 and ASME B16.5 specifications.

## **Features**

- Heavy duty fabricated 304 or 316 Stainless Steel body and gate disc. Standard size range is 2"- 48"
- 150 Psi Cwp Rated
- Drip Tight Reverse Flow Seating To MSS SP61
- Precision CNC Machined Valve Body And Gate Disc

## **Options**

Other Alloys - 317L, Duplex 2205, 2507, 904L

Previous Model FV-150-TDCV

Fabricast Valve Company
1061 Industrial Way, Longview, WA 98632
Toll-Free 1-877-264-2503
Local (360) 425-0306 Fax (360) 425-0353
www.knifegates.com
sales@fabricastvalve.com