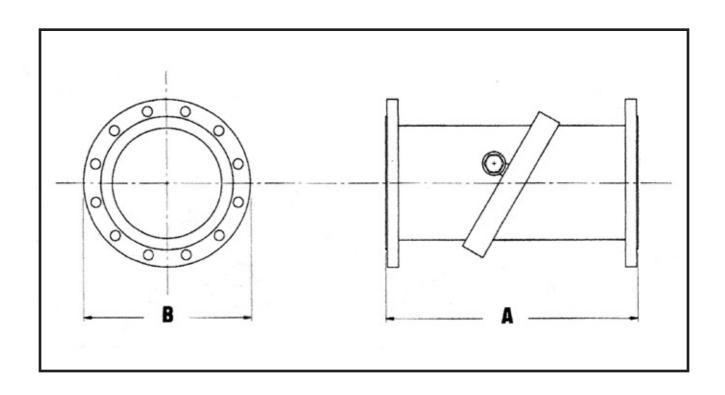

| SIZE | 3    | 4    | 6   | 8    | 10    | 12    | 14    | 16    | 18    | 20    | 24   |
|------|------|------|-----|------|-------|-------|-------|-------|-------|-------|------|
| F-F  | 9.5  | 11.5 | 14  | 18   | 21.75 | 25.5  | 28    | 29.5  | 31    | 32.5  | 39.5 |
| MIN  | 4.75 | 5.38 | 7.5 | 8.63 | 10.25 | 11.63 | 12.88 | 13.88 | 15.25 | 16.88 | 20   |
| FLG  | 7.5  | 9    | 11  | 13.5 | 16    | 19    | 21    | 23.5  | 25    | 27.5  | 32   |
| WT   | 20   | 30   | 54  | 85   | 110   | 182   | 195   | 258   | 345   | 470   | 735  |